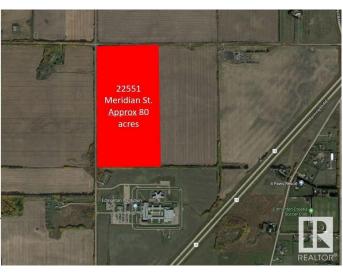

### \$3,600,000

0 Bedroom, 0.00 Bathroom, Single Family on 74.12 Acres

Edmonton Energy And Technology Park, Edmonton, AB

This eighty (80) Acres parcel within city of Edmonton limit is located along Meridian Street and 227 Avenue. This agricultural land is just off the Manning Drive and is in the heart of Edmonton Energy and Technology Park. There is upside as this developmental opportunity is identified as potential "Research and Development" zoning in proposed Edmonton Energy and Technology Park. There is a Three (3) bedroom house on the property and the rest of the land is under farming.

## **Community Information**

Address 22551 Meridian Street Ne

Area Edmonton

Subdivision Edmonton Energy And Techr

City Edmonton
County ALBERTA

Edmonton Energy and Technology Park

Province AB

Postal Code T5Y 6E7