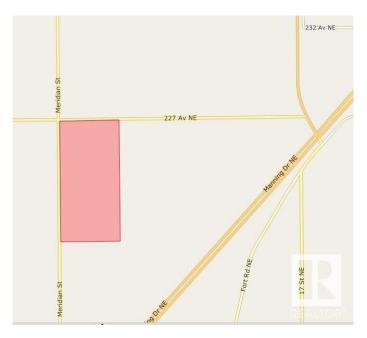

### \$3,600,000

0 Bedroom, 0.00 Bathroom, Single Family on 74.12 Acres

Edmonton Energy And Technology Park, Edmonton, AB

This eighty (80) Acres parcel within city of Edmonton limit is located along Meridian Street and 227 Avenue. This agricultural land is just off the Manning Drive and is in the heart of Edmonton Energy and Technology Park. There is upside as this developmental opportunity is identified as potential "Research and Development" zoning in proposed Edmonton Energy and Technology Park. There is a Three (3) bedroom house on the property and the rest of the land is under farming.

## **Community Information**

Address 22551 Meridian Street Ne

Area Edmonton

Subdivision Edmonton Energy And Techr

City Edmonton
County ALBERTA

Edmonton Energy and Technology Park

Province AB

Postal Code T5Y 6E7