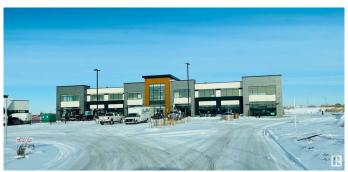

## \$1,177,550 - 6604 178 Av Nw, Edmonton

MLS® #E4199495

\$1,177,550

Bedroom, Bathroom, 2,141 sqft Retail on 0.00 Acres

Crystallina Nera East, Edmonton, AB

CRYSTALLINA LANDING! JOIN SHOPPERS DRUG MART, STARBUCKS, SUBWAY, SHELL AND MORE! PHASE 2:PRE LEASING BUILDINGS C & D (POSSESSION SUMMER 2024). HIGH EXPOSURE. Brand New Prime Retail Condominium Units from 1,200 sq.ft Plus. PHASE 1 (POSSESSION READY)FOR SALE OR LEASE IN BUILDING B ONLY. Purchase Rates \$400.00 PSF (Second Floor Available units) and \$525.00-\$550.00PSF (Main Floor) Final 2 Main floor UNITS 107 & 108. Lease Rates start at \$29.00 PSF (Second Floor) and \$40.00 PSF (Main Floor) plus CAC approx. \$13.00 PSF. COME JOIN US! Located in the Prestigious NEW Neighbourhood of Crystallina Nera, East & West. Fantastic Exposure with HIGH TRAFFIC VOLUME, Directly Fronting 66 Street just off the Anthony Henday. Multiple Bay Sizes. Perfect for Retail, Office, Medical, Day Care, Restaurant & Professional. GREAT SIGNAGE Opportunities, LOTS of Parking. **EXCELLENT GROWING COMMUNITY!** 

## **Essential Information**

MLS® # E4199495 Price \$1,177,550

Square Footage 2,141

Acres 0.00 Year Built 2020 Type Retail

## **Community Information**

Address 6604 178 Av Nw

Area Edmonton

Subdivision Crystallina Nera East

City Edmonton

Province AB

Postal Code H0H 0H0

**Exterior** 