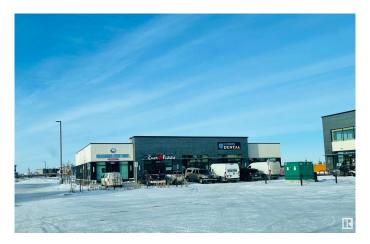

## \$1,177,550 - 6604 178 Av Nw, Edmonton

MLS® #E4199495

\$1,177,550

Bedroom, Bathroom, 2,141 sqft Retail on 0.00 Acres

Crystallina Nera East, Edmonton, AB

CRYSTALLINA LANDING! JOIN SHOPPERS DRUG MART, STARBUCKS, SUBWAY, SHELL AND MORE! PHASE 2:PRE LEASING BUILDINGS C & D (POSSESSION SUMMER 2024). HIGH EXPOSURE. Brand New Prime Retail Condominium Units from 1,200 sq.ft Plus. PHASE 1 (POSSESSION READY)FOR SALE OR LEASE IN BUILDING B ONLY. Purchase Rates \$400.00 PSF (Second Floor Available units) and \$525.00-\$550.00PSF (Main Floor) Final 2 Main floor UNITS 107 & 108. Lease Rates start at \$29.00 PSF (Second Floor) and \$40.00 PSF (Main Floor) plus CAC approx. \$13.00 PSF. COME JOIN US! Located in the Prestigious NEW Neighbourhood of Crystallina Nera, East & West. Fantastic Exposure with HIGH TRAFFIC VOLUME, Directly Fronting 66 Street just off the Anthony Henday. Multiple Bay Sizes. Perfect for Retail, Office, Medical, Day Care, Restaurant & Professional. GREAT SIGNAGE Opportunities, LOTS of Parking. **EXCELLENT GROWING COMMUNITY!** 

## **Essential Information**

MLS® # E4199495 Price \$1,177,550

Square Footage 2,141

Acres 0.00 Year Built 2020 Type Retail

## **Community Information**

Address 6604 178 Av Nw

Area Edmonton

Subdivision Crystallina Nera East

City Edmonton

Province AB

Postal Code H0H 0H0

**Exterior** 