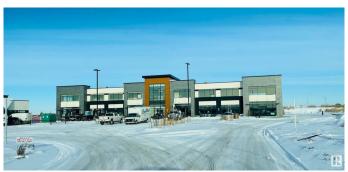

## \$1,177,550 - 6604 178 Av Nw, Edmonton

MLS® #E4199495

\$1,177,550

Bedroom, Bathroom, 2,141 sqft Retail on 0.00 Acres

Crystallina Nera East, Edmonton, AB

CRYSTALLINA LANDING! JOIN SHOPPERS DRUG MART, STARBUCKS, SUBWAY, SHELL AND MORE! PHASE 2:PRE LEASING BUILDINGS C & D (POSSESSION SUMMER 2024). HIGH EXPOSURE. Brand New Prime Retail Condominium Units from 1,200 sq.ft Plus. PHASE 1 (POSSESSION READY)FOR SALE OR LEASE IN BUILDING B ONLY. Purchase Rates \$400.00 PSF (Second Floor Available units) and \$525.00-\$550.00PSF (Main Floor) Final 2 Main floor UNITS 107 & 108. Lease Rates start at \$29.00 PSF (Second Floor) and \$40.00 PSF (Main Floor) plus CAC approx. \$13.00 PSF. COME JOIN US! Located in the Prestigious NEW Neighbourhood of Crystallina Nera, East & West. Fantastic Exposure with HIGH TRAFFIC VOLUME, Directly Fronting 66 Street just off the Anthony Henday. Multiple Bay Sizes. Perfect for Retail, Office, Medical, Day Care, Restaurant & Professional. GREAT SIGNAGE Opportunities, LOTS of Parking. **EXCELLENT GROWING COMMUNITY!** 