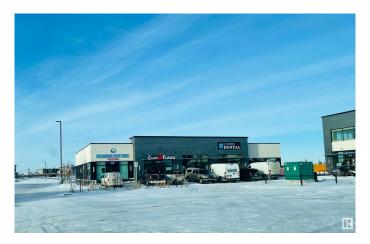

## \$1,177,550 - 6604 178 Av Nw, Edmonton

MLS® #E4199495

\$1,177,550

Bedroom, Bathroom, 2,141 sqft Retail on 0.00 Acres

Crystallina Nera East, Edmonton, AB

CRYSTALLINA LANDING! JOIN SHOPPERS DRUG MART, STARBUCKS, SUBWAY, SHELL AND MORE! PHASE 2:PRE LEASING BUILDINGS C & D (POSSESSION SUMMER 2024). HIGH EXPOSURE. Brand New Prime Retail Condominium Units from 1,200 sq.ft Plus. PHASE 1 (POSSESSION READY)FOR SALE OR LEASE IN BUILDING B ONLY. Purchase Rates \$400.00 PSF (Second Floor Available units) and \$525.00-\$550.00PSF (Main Floor) Final 2 Main floor UNITS 107 & 108. Lease Rates start at \$29.00 PSF (Second Floor) and \$40.00 PSF (Main Floor) plus CAC approx. \$13.00 PSF. COME JOIN US! Located in the Prestigious NEW Neighbourhood of Crystallina Nera, East & West. Fantastic Exposure with HIGH TRAFFIC VOLUME, Directly Fronting 66 Street just off the Anthony Henday. Multiple Bay Sizes. Perfect for Retail, Office, Medical, Day Care, Restaurant & Professional. GREAT SIGNAGE Opportunities, LOTS of Parking. **EXCELLENT GROWING COMMUNITY!** 