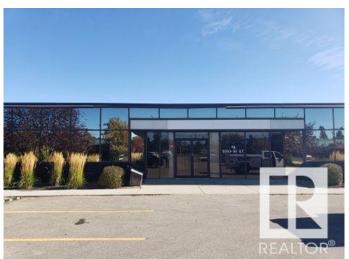

### \$0

Bedroom, Bathroom, 10,032 sqft Office on 0.00 Acres

Eastgate Business Park, Edmonton, AB

Unique opportunity to lease space within the Parkwood Office Centre, a professional office complex comprised of three single story buildings! Flexible suite sizes ranging from as small as 761 sf up to 11,371 sf. Abundance of surface parking (over 150 stalls) available at no charge. Net rental rates ranging from \$10/sf depending on opportunity.