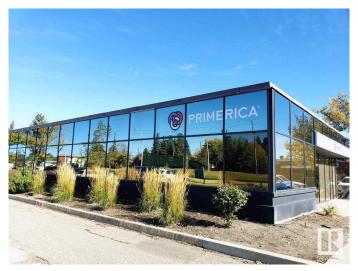

### \$0

Bedroom, Bathroom, 10,032 sqft Office on 0.00 Acres

Eastgate Business Park, Edmonton, AB

Unique opportunity to lease space within the Parkwood Office Centre, a professional office complex comprised of three single story buildings! Flexible suite sizes ranging from as small as 761 sf up to 11,371 sf. Abundance of surface parking (over 150 stalls) available at no charge. Net rental rates ranging from \$10/sf depending on opportunity.