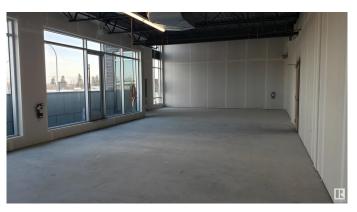

#### \$312,340

Bedroom, Bathroom, 916 sqft Retail on 0.00 Acres

Lauderdale, Edmonton, AB

\*\*\*\*ONLY 3 UNITS REMANING\*\*\* Unique Owner/User & Leasing Opportunities with unit sizes from 916 sq.ft.± Join Circle K, COCO Bubble Tea and other prominent retailers/professional service providers in an exciting NEW development with exposure along 97 Street with 44,900± VPD. SEEKING Daycare, grocery, restaurants, cafés, furniture, professional services, health and medical providers.