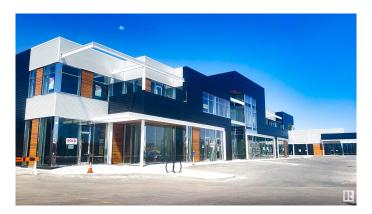

#### \$312,340

Bedroom, Bathroom, 916 sqft Retail on 0.00 Acres

Lauderdale, Edmonton, AB

\*\*\*\*ONLY 3 UNITS REMANING\*\*\* Unique Owner/User & Leasing Opportunities with unit sizes from 916 sq.ft.± Join Circle K, COCO Bubble Tea and other prominent retailers/professional service providers in an exciting NEW development with exposure along 97 Street with 44,900± VPD. SEEKING Daycare, grocery, restaurants, cafés, furniture, professional services, health and medical providers.

## Exterior

Construction Mixed