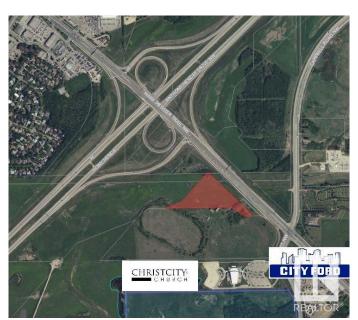

# \$2,151,000 - 15320 Mark Messier Tr Nw, Edmonton

MLS® #E4223098

### \$2,151,000

Bedroom, Bathroom, Land Commercial on 7.17 Acres

Anthony Henday Mistatim, Edmonton, AB

7.17 acres of land with direct exposure to Mark Messier Trail which has approximately 32,500 AAVPD (2017). Easy access to Anthony Henday and St. Albert. Potential for commercial, industrial or urban service uses.

## **Community Information**

Address 15320 Mark Messier Tr Nw

Area Edmonton

Subdivision Anthony Henday Mistatim

City Edmonton

Province AB

Postal Code T6V 1H5