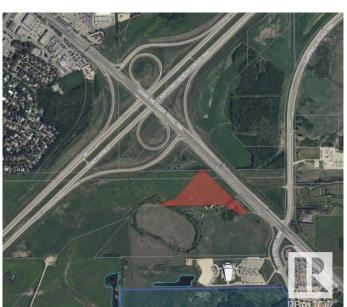

# \$2,151,000 - 15320 Mark Messier Tr Nw, Edmonton

MLS® #E4223098

### \$2,151,000

Bedroom, Bathroom, Land Commercial on 7.17 Acres

Anthony Henday Mistatim, Edmonton, AB

7.17 acres of land with direct exposure to Mark Messier Trail which has approximately 32,500 AAVPD (2017). Easy access to Anthony Henday and St. Albert. Potential for commercial, industrial or urban service uses.

## **Community Information**

Address 15320 Mark Messier Tr Nw

Area Edmonton

Subdivision Anthony Henday Mistatim

City Edmonton

Province AB

Postal Code T6V 1H5