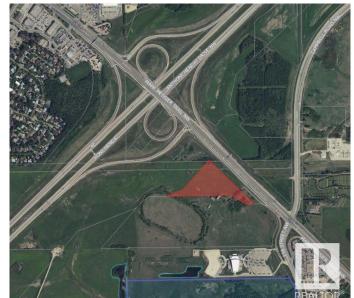

### \$2,151,000

Bedroom, Bathroom, Land Commercial on 7.17 Acres

Anthony Henday Mistatim, Edmonton, AB

7.17 acres of land with direct exposure to Mark Messier Trail which has approximately 32,500 AAVPD (2017). Easy access to Anthony Henday and St. Albert. Potential for commercial, industrial or urban service uses.

## **Essential Information**

MLS® # E4223098 Price \$2,151,000

Acres 7.17

Type Land Commercial

## **Community Information**

Address 15320 Mark Messier Tr Nw

Area Edmonton

Subdivision Anthony Henday Mistatim

City Edmonton

Province AB

Postal Code T6V 1H5