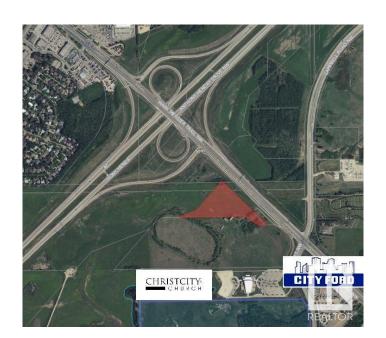

### \$2,151,000

Bedroom, Bathroom, Land Commercial on 7.17 Acres

Anthony Henday Mistatim, Edmonton, AB

7.17 acres of land with direct exposure to Mark Messier Trail which has approximately 32,500 AAVPD (2017). Easy access to Anthony Henday and St. Albert. Potential for commercial, industrial or urban service uses.

## **Essential Information**

MLS® # E4223098 Price \$2,151,000

Acres 7.17

Type Land Commercial

## **Community Information**

Address 15320 Mark Messier Tr Nw

Area Edmonton

Subdivision Anthony Henday Mistatim

City Edmonton

Province AB

Postal Code T6V 1H5