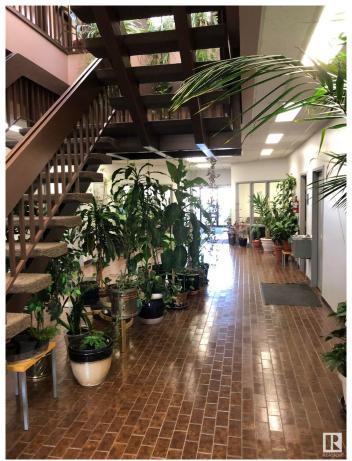

## \$0

Bedroom, Bathroom, 970 sqft Office on 0.00 Acres

Mcintyre Industrial, Edmonton, AB

970' net area, beautiful office space 2nd flr. Only \$2,145/month price includes property tax, building fire insurance, utilities (gas, water, power) & lawn care/snow removal. Beautiful living plants throughout the common areas of building. Several leasing options up to 2,757 sq ft.