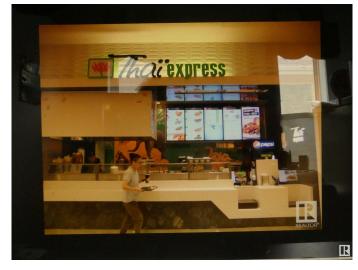

### \$398,800

Bedroom, Bathroom, Business on 0.00 Acres

Summerlea, Edmonton, AB

Excellent Fast food Franchise in very busy shopping center in WEM. 10 year lease with 5 year option. About 5 years left on existing lease.