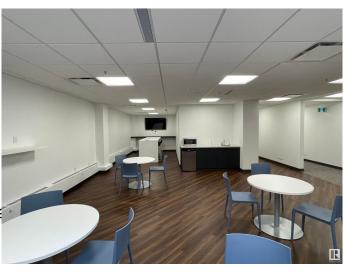

#### \$0

Bedroom, Bathroom, 2,066 sqft Office on 0.00 Acres

Huff Bremner Estate Industrial, Edmonton, AB

• 2 spaces available - 1,113 sq.ft. or 2,066 sq.ft. • Tenants have access to common area lounge, auditorium and 4 secure levels of parking • Lower Level is open concept available immediately • Second floor is currently shell space ready for interior improvements • High level of security • Recently upgraded elevator • Quick access to Yellowhead Trail, Stony Plain Road and St.Albert Trail • Parking ratio is approximately 5 stalls per 1,000 sq.ft.