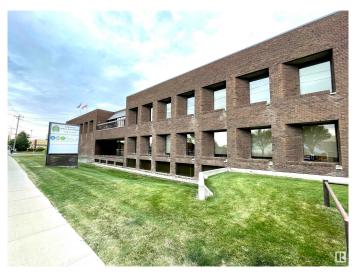

# **\$0 - 14220 112 Av Nw, Edmonton**

MLS® #E4314132

#### \$0

Bedroom, Bathroom, 2,066 sqft Office on 0.00 Acres

Huff Bremner Estate Industrial, Edmonton, AB

• 2 spaces available - 1,113 sq.ft. or 2,066 sq.ft. • Tenants have access to common area lounge, auditorium and 4 secure levels of parking • Lower Level is open concept available immediately • Second floor is currently shell space ready for interior improvements • High level of security • Recently upgraded elevator • Quick access to Yellowhead Trail, Stony Plain Road and St.Albert Trail • Parking ratio is approximately 5 stalls per 1,000 sq.ft.

## **Community Information**

Address 14220 112 Av Nw

Area Edmonton

Subdivision Huff Bremner Estate Industria

City Edmonton

Province AB

Postal Code T5M 2T8

Construction Brick/Masonry