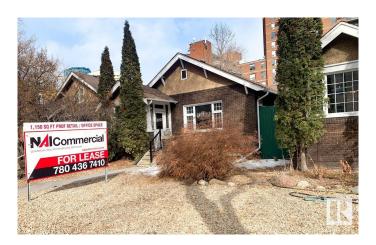

## \$0

Bedroom, Bathroom, 1,150 sqft Retail on 0.00 Acres

Downtown\_EDMO, Edmonton, AB

Unique retail/office building located in downtown Edmonton • 1,150 sq.ft.± of main floor character space • Extensively renovated in 2013 • 7 parking stalls in rear • Perfect for professional users • Well established neighborhood • 5 minute drive to Rogers Place, the Ice District and MacEwan University

Built in 1950