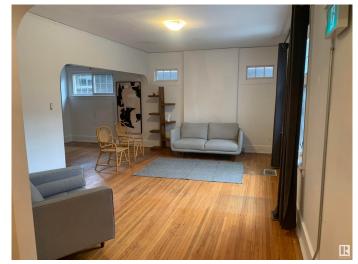

## \$0

Bedroom, Bathroom, 1,150 sqft Retail on 0.00 Acres

Downtown\_EDMO, Edmonton, AB

Unique retail/office building located in downtown Edmonton • 1,150 sq.ft.± of main floor character space • Extensively renovated in 2013 • 7 parking stalls in rear • Perfect for professional users • Well established neighborhood • 5 minute drive to Rogers Place, the Ice District and MacEwan University