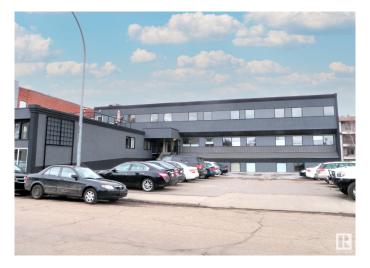

#### \$0

Bedroom, Bathroom, 6,690 sqft Office on 0.00 Acres

Queen Alexandra, Edmonton, AB

Variety of demising options. There is an option for 800 sqft all the way to 6,690 sq.ft.± Excellent location in Old Strathcona one block south of Whyte Avenue on 105 Street; close to downtown and the U of A. Parking on site with plenty of street parking. Building signage and naming rights available. Fibre optic service available

# **Community Information**

Address 10509 81 Av Nw Nw

Area Edmonton

Subdivision Queen Alexandra

City Edmonton

Province AB

Postal Code T6E 1X7