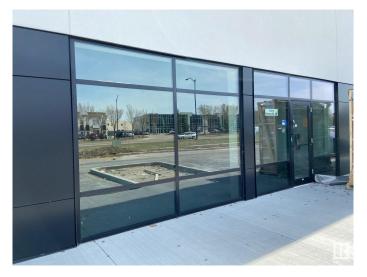

## \$0

Bedroom, Bathroom, 1,665 sqft Retail on 0.00 Acres

Ellerslie Industrial, Edmonton, AB

Prime retail/office re-development. Brand new retail condo unit located along Parsons Rd, previous RONA location. This 1664 square foot space features full size windows in front entry, new utility services, ample parking. Optional pylon signage available. Substantial future commercial development potential. Immediate occupancy.

## **Essential Information**

MLS® # E4321773

Square Footage 1,665
Acres 0.00
Year Built 2022
Type Retail

# **Community Information**

Address 1075 Parsons Rd Sw Sw

Area Edmonton

Subdivision Ellerslie Industrial

City Edmonton

Province AB

Postal Code T6X 0X2