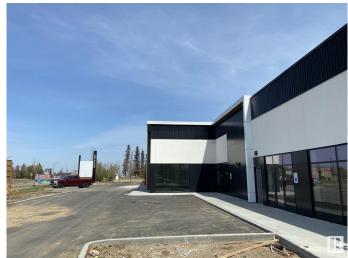

## \$0

Bedroom, Bathroom, 1,665 sqft Retail on 0.00 Acres

Ellerslie Industrial, Edmonton, AB

Prime retail/office re-development. Brand new retail condo unit located along Parsons Rd, previous RONA location. This 1664 square foot space features full size windows in front entry, new utility services, ample parking. Optional pylon signage available. Substantial future commercial development potential. Immediate occupancy.