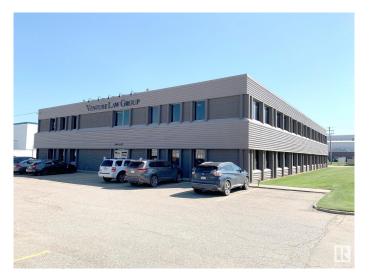

# **\$0 - # #230 9440 49 St Nw, Edmonton**

MLS® #E4322933

## \$0

Bedroom, Bathroom, 3,713 sqft Office on 0.00 Acres

Eastgate Business Park, Edmonton, AB

Economic and functional office space that can accommodate a variety of professional users. Well maintained professional building located in Capilano area within east Edmonton corridor. Convenient access to the Yellowhead Highway and the Anthony Henday Freeway and 10 minutes to downtown. Close to retail amenities and public transportation

## **Community Information**

Address # #230 9440 49 St Nw

Area Edmonton

Subdivision Eastgate Business Park

City Edmonton

Province AB

Postal Code T6B 2M9