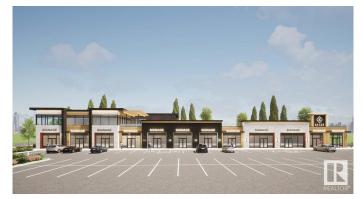

## \$0

Bedroom, Bathroom, 1,110 sqft Retail on 2.52 Acres

Chappelle Area, Edmonton, AB

50% LEASED !! COME JOIN OUR DAYCARE, PIZZA, CONVENIENT STORE & OUR NEWLY SIGNED SALON New commercial development COMING Q1 2024 located in Chappelle serving a population over 20,000. The buildings will feature high-end marble finishing. HIGH EXPOSURE onto 41st Avenue, one of the primary corridors for South Edmonton with easy access to QE2, Anthony Henday Drive, EIA, and Nisku. Strategically located in one of Edmonton's FASTEST GROWING communities making this an excellent location for Retail / Medical / Professional / Office use. Site features high exposure pylon signage and ample on-site parking. Flexible bay sizes available.