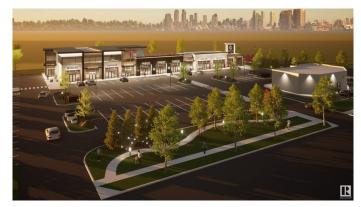

## \$0

Bedroom, Bathroom, 1,110 sqft Retail on 2.52 Acres

Chappelle Area, Edmonton, AB

50% LEASED !! COME JOIN OUR DAYCARE, PIZZA, CONVENIENT STORE & OUR NEWLY SIGNED SALON New commercial development COMING Q1 2024 located in Chappelle serving a population over 20,000. The buildings will feature high-end marble finishing. HIGH EXPOSURE onto 41st Avenue, one of the primary corridors for South Edmonton with easy access to QE2, Anthony Henday Drive, EIA, and Nisku. Strategically located in one of Edmonton's FASTEST GROWING communities making this an excellent location for Retail / Medical / Professional / Office use. Site features high exposure pylon signage and ample on-site parking. Flexible bay sizes available.