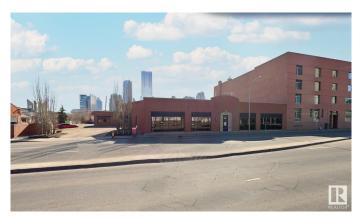

#### \$4,000,000

Bedroom, Bathroom, 16,181 sqft Retail on 0.00 Acres

Downtown\_EDMO, Edmonton, AB

RECEIVERSHIP SALE Opportunity to purchase the historic Harvest Building located on 109 Street with exposure to 27,800 vehicles per day (City of Edmonton 2020). 16,181 SF modern open office plan accommodates a variety of professional and/or retail/showroom users. Potential city grant incentives for façade upgrades and future maintenance. Site suitable for high density rezoning/redevelopment. 13 on-site surface parking stalls. Fully leased to YMCA until March 2024. Architecturally designed interior with exposed brick and timber ceiling details.

#### **Essential Information**

MLS® # E4328533 Price \$4,000,000

Square Footage 16,181

Acres 0.00

Year Built 1936

Type Retail

## **Community Information**

Address 10315 109 St Nw Nw

Area Edmonton

Subdivision Downtown EDMO

City Edmonton

Province AB

Postal Code T5J 1N3

**Exterior** 