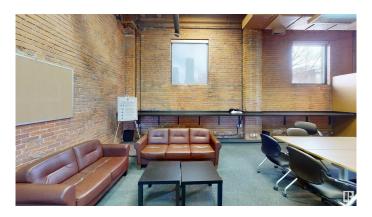

#### \$4,000,000

Bedroom, Bathroom, 16,181 sqft Retail on 0.00 Acres

Downtown\_EDMO, Edmonton, AB

RECEIVERSHIP SALE Opportunity to purchase the historic Harvest Building located on 109 Street with exposure to 27,800 vehicles per day (City of Edmonton 2020). 16,181 SF modern open office plan accommodates a variety of professional and/or retail/showroom users. Potential city grant incentives for façade upgrades and future maintenance. Site suitable for high density rezoning/redevelopment. 13 on-site surface parking stalls. Fully leased to YMCA until March 2024. Architecturally designed interior with exposed brick and timber ceiling details.