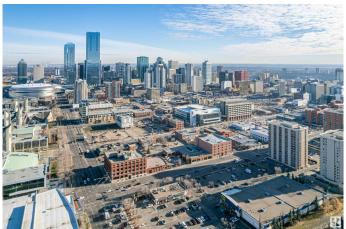

#### \$4,000,000

Bedroom, Bathroom, 16,181 sqft Retail on 0.00 Acres

Downtown\_EDMO, Edmonton, AB

RECEIVERSHIP SALE Opportunity to purchase the historic Harvest Building located on 109 Street with exposure to 27,800 vehicles per day (City of Edmonton 2020). 16,181 SF modern open office plan accommodates a variety of professional and/or retail/showroom users. Potential city grant incentives for façade upgrades and future maintenance. Site suitable for high density rezoning/redevelopment. 13 on-site surface parking stalls. Fully leased to YMCA until March 2024. Architecturally designed interior with exposed brick and timber ceiling details.