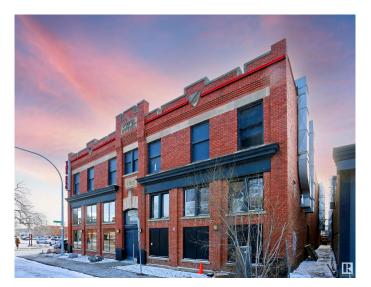

## \$3,600,000

Bedroom, Bathroom, 17,600 sqft Retail on 0.00 Acres

Queen Alexandra, Edmonton, AB

RECEIVERSHIP SALE Opportunity to purchase the Scona Garage property, a heritage building with defined roots in Edmonton's history. 17,600 SF building over two floors that can accommodate a wide range of commercial uses. Potential city grant incentives available for property restoration, rehabilitation and future maintenance. Located in the heart of Old Strathcona, just one block south of Whyte Avenue's notorious intersection with 105 Street.