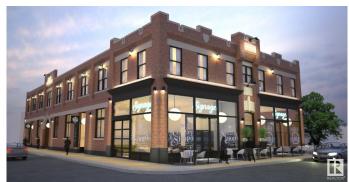

## \$3,600,000

Bedroom, Bathroom, 17,600 sqft Retail on 0.00 Acres

Queen Alexandra, Edmonton, AB

RECEIVERSHIP SALE Opportunity to purchase the Scona Garage property, a heritage building with defined roots in Edmonton's history. 17,600 SF building over two floors that can accommodate a wide range of commercial uses. Potential city grant incentives available for property restoration, rehabilitation and future maintenance. Located in the heart of Old Strathcona, just one block south of Whyte Avenue's notorious intersection with 105 Street.