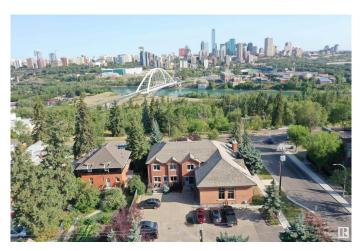

# \$3,100,000 - 10507 Saskatchewan Dr Nw Nw, Edmonton

MLS® #E4328542

# \$3,100,000

Bedroom, Bathroom, 10,450 sqft Office on 0.00 Acres

Strathcona, Edmonton, AB

RECEIVERSHIP SALE Opportunity to purchase a marquee 1.5 story professional building located directly in Saskatchewan Drive/ Stunning views of both the River Valley and Downtown skyline. 10,450 SF building with developed sub-grade space; currently with two tenants in place (Muse Realty until Feb 2027 and Fawkes Coffee and Donuts month to month). Potential high density tower redevelopment site. 18 on site and paved surface parking stalls. Geothermal heating system.