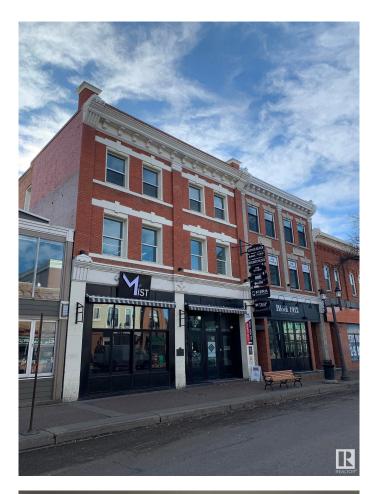

## \$2,500,000 - 10357 82 Av Nw Nw, Edmonton

MLS® #E4330122

## \$2,500,000

Bedroom, Bathroom, 12,175 sqft Office on 0.00 Acres

Strathcona Junction, Edmonton, AB

Fantastic opportunity to own a 12,175 sq.ft. character retail/office building along Whyte Avenue. - 2-storey building demised into 6 tenant spaces. Building has partial occupancy giving potential to an owner/user looking to occupy or an investor to lease up vacant spaces. - All units including common areas have been renovated within the last 5 years. - Building recently underwent upgraded façade, as well as upgrades to HVAC

## **Essential Information**

MLS® # E4330122 Price \$2,500,000

Square Footage 12,175
Acres 0.00
Year Built 1911
Type Office

**Community Information** 

Address 10357 82 Av Nw Nw

Area Edmonton

Subdivision Strathcona Junction