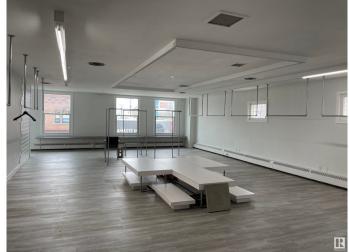

## \$2,500,000

Bedroom, Bathroom, 12,175 sqft Office on 0.00 Acres

Strathcona Junction, Edmonton, AB

Fantastic opportunity to own a 12,175 sq.ft. character retail/office building along Whyte Avenue. - 2-storey building demised into 6 tenant spaces. Building has partial occupancy giving potential to an owner/user looking to occupy or an investor to lease up vacant spaces. - All units including common areas have been renovated within the last 5 years. - Building recently underwent upgraded façade, as well as upgrades to HVAC