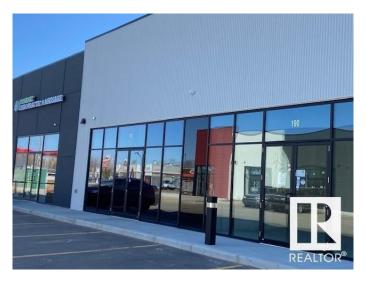

### \$479,800

Bedroom, Bathroom, 1,232 sqft Retail on 0.00 Acres

Mistatim Industrial, Edmonton, AB

Prime Commercial Retail Space approx. 1232 Sq. Ft. for Sale or Lease in the Shoppes at NW Crossing! Great location serving both Edmonton & St. Albert in a high traffic area located just off St. Albert Trail and 137 Ave! Easy access to Anthony Henday Dr. and Yellowhead Trail! Great opportunity to get your business established in a prime newly developed area! Nice open bright space with high ceilings! The zoning (CB2) accommodates a variety of usages & businesses! Listed below tax assessed value!

## **Community Information**

Address 190 Mistatim Rd Nw

Area Edmonton

Subdivision Mistatim Industrial

City Edmonton

Province AB

Postal Code T6V 0M8