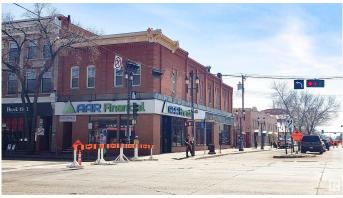

#### \$0

Bedroom, Bathroom, 1,327 sqft Retail on 0.00 Acres

Strathcona Junction, Edmonton, AB

Prime retail space (1,327 SF) on Marquee intersection of Whyte Avenue & 104 Street. High profile signage rights available. Exposure to 41,300 vehicles per day (2020 City of Edm). Mixed-use historic building with main floor access to Whyte Avenue. Walking access to countless amenities including coffee shops, restaurants, boutique retail, fitness and entertainment. Basement space with separate entrance also available. Immediate availability.

## Exterior