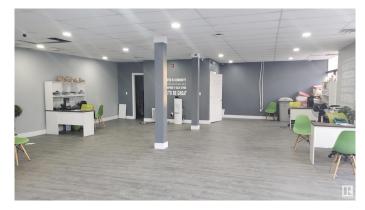

#### \$0

Bedroom, Bathroom, 1,327 sqft Retail on 0.00 Acres

Strathcona Junction, Edmonton, AB

Prime retail space (1,327 SF) on Marquee intersection of Whyte Avenue & 104 Street. High profile signage rights available. Exposure to 41,300 vehicles per day (2020 City of Edm). Mixed-use historic building with main floor access to Whyte Avenue. Walking access to countless amenities including coffee shops, restaurants, boutique retail, fitness and entertainment. Basement space with separate entrance also available. Immediate availability.