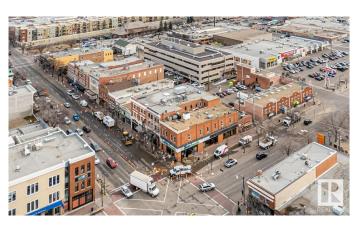

#### \$0

Bedroom, Bathroom, 1,327 sqft Retail on 0.00 Acres

Strathcona Junction, Edmonton, AB

Prime retail space (1,327 SF) on Marquee intersection of Whyte Avenue & 104 Street. High profile signage rights available. Exposure to 41,300 vehicles per day (2020 City of Edm). Mixed-use historic building with main floor access to Whyte Avenue. Walking access to countless amenities including coffee shops, restaurants, boutique retail, fitness and entertainment. Basement space with separate entrance also available. Immediate availability.