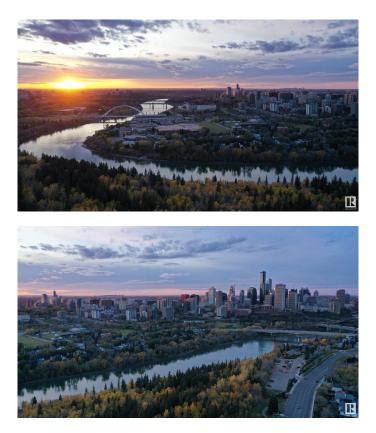

#### \$9,250,000

Bedroom, Bathroom, Land Commercial on 0.78 Acres

Strathcona, Edmonton, AB

**GREAT REDEVELOPMENT POTENTIAL with** about 34,000 square feet made up of 8 contiguous lots, with 7 of them along Scona Road. All are occupied and with strong rental revenue. Located near the center of Edmonton, perched high on the south side of the Saskatchewan river, with a â€~permanent' 270 degree unobstructed view - proximal to; University of Alberta, vibrant Strathcona district, Mill Creek Ravine, and Downtown - just across the river. Public transit is readily available on 99 street and the new Muttart LRT Station will soon be open and is a short walk away. This is a true opportunity for an innovative design with outstanding views that enhances the community experience and builds connections. New residences on this site will appeal to people who desire to be close to nature and just steps away from the largest urban park in Canada with more than 160 kms of maintained pathways and 20 major parks offering picnic sites, boating, canoeing, golf, outdoor and indoor pools, and much more.