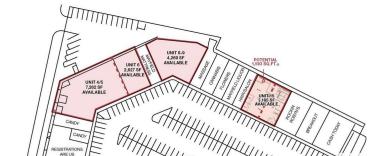

#### \$0

Bedroom, Bathroom, 4,269 sqft Retail on 0.00 Acres

West Sheffield Industrial, Edmonton, AB

High exposure retail space available on Mayfield Road. Variety of options from 1,180 sq. ft.± and up. Over five rows of common parking. Overhead loading available in some units. Small turnkey units available. Large open showroom areas ready for your finishing touches. Over 60,000 vehicles per day are in the trading area of 170 Street and Mayfield Road.