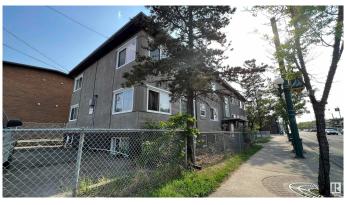

### \$1,780,000

Bedroom, Bathroom, 5,925 sqft Multi-Family Commercial on 0.00 Acres

Central Mcdougall, Edmonton, AB

Assumable Mortgage 2.19% | Creative financing will be considered | Exceptional investment opportunity in the heart of downtown Edmonton! This centrally-located property, zoned CB1, boasts a portfolio of 10 fully-leased units, offering a healthy cap rate and perfect for entry-level multifamily investors. This dynamic assortment includes 6 one-bedroom units, 2 two-bedroom units, and a spacious three-bedroom unit. Additionally, the property includes a non-compliant bachelor suite. Benefit from the location, within walking distance to both MacEwan University and the Royal Alexandra Hospital. Residents enjoy immediate access to education, healthcare, and the downtown lifestyle. Furthermore, this property resides in a community presently undergoing a vigorous renewal process, heralding promising prospects for increased future value. All proposals are welcome. \*Please do not approach tenants\*

#### **Essential Information**

MLS® # E4347114 Price \$1,780,000

Square Footage 5,925 Acres 0.00 Year Built 1953 Type Multi-Family Commercial

# of Stories 3

**Exterior** 

Construction Wood Frame