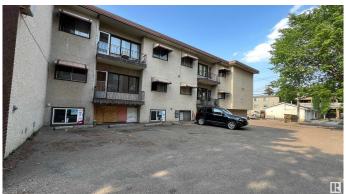

# \$2,850,000 - 10729 108 St Nw, Edmonton

MLS® #E4347122

## \$2,850,000

Bedroom, Bathroom, 16,652 sqft Multi-Family Commercial on 0.00 Acres

Central Mcdougall, Edmonton, AB

Assumable Mortgage 2.35% | Creative financing will be considered | Exciting investment opportunity in downtown Edmonton! This commercial multi-family apartment is perfect for both entry-level and seasoned investors. With 16 one-bedroom units. 3 two-bedroom units, and 5 bachelor units, this property offers a diverse range of living options. Fully occupied with no vacancy, it guarantees immediate cash flow and boasts a high cap rate. Zoned as R8A, it offers flexibility for expansion and development. Built in 1963 on a 15,000+/- sq.ft. RA8-zoned lot, it provides ample parking. Close to Rogers Arena, Grant MacEwan, Royal Alex Hospital, Kingsway Mall, and downtown. Access to LRT. Upgrades include a 2010 SBS Membrane Roof, energy-efficient systems, and eco-conscious fittings. Low and varied rental rates allow for potential increase. All proposals are welcome. \*Please do not approach tenants\*

## **Amenities**

Parking Spaces 22

Interior