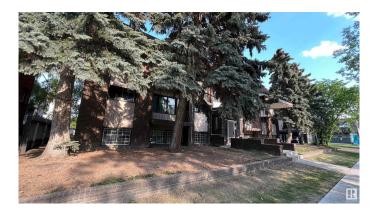

# \$2,850,000 - 10729 108 St Nw, Edmonton

MLS® #E4347122

## \$2,850,000

Bedroom, Bathroom, 16,652 sqft Multi-Family Commercial on 0.00 Acres

Central Mcdougall, Edmonton, AB

Assumable Mortgage 2.35% | Creative financing will be considered | Exciting investment opportunity in downtown Edmonton! This commercial multi-family apartment is perfect for both entry-level and seasoned investors. With 16 one-bedroom units. 3 two-bedroom units, and 5 bachelor units, this property offers a diverse range of living options. Fully occupied with no vacancy, it guarantees immediate cash flow and boasts a high cap rate. Zoned as R8A, it offers flexibility for expansion and development. Built in 1963 on a 15,000+/- sq.ft. RA8-zoned lot, it provides ample parking. Close to Rogers Arena, Grant MacEwan, Royal Alex Hospital, Kingsway Mall, and downtown. Access to LRT. Upgrades include a 2010 SBS Membrane Roof, energy-efficient systems, and eco-conscious fittings. Low and varied rental rates allow for potential increase. All proposals are welcome. \*Please do not approach tenants\*