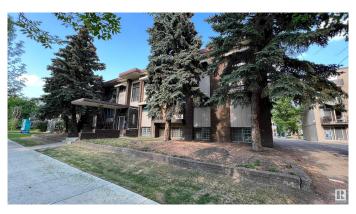

# \$2,850,000 - 10729 108 St Nw, Edmonton

MLS® #E4347122

## \$2,850,000

Bedroom, Bathroom, 16,652 sqft Multi-Family Commercial on 0.00 Acres

Central Mcdougall, Edmonton, AB

Assumable Mortgage 2.35% | Creative financing will be considered | Exciting investment opportunity in downtown Edmonton! This commercial multi-family apartment is perfect for both entry-level and seasoned investors. With 16 one-bedroom units. 3 two-bedroom units, and 5 bachelor units, this property offers a diverse range of living options. Fully occupied with no vacancy, it guarantees immediate cash flow and boasts a high cap rate. Zoned as R8A, it offers flexibility for expansion and development. Built in 1963 on a 15,000+/- sq.ft. RA8-zoned lot, it provides ample parking. Close to Rogers Arena, Grant MacEwan, Royal Alex Hospital, Kingsway Mall, and downtown. Access to LRT. Upgrades include a 2010 SBS Membrane Roof, energy-efficient systems, and eco-conscious fittings. Low and varied rental rates allow for potential increase. All proposals are welcome. \*Please do not approach tenants\*