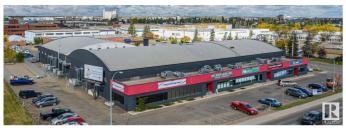

### \$0

Bedroom, Bathroom, 4,397 sqft Retail on 0.00 Acres

Prince Rupert, Edmonton, AB

Incredible central location and almost 4400 sq feet! Located along buy 111 th Ave with over 26000 vehicles per day. An abundance of parking for tenants and customers with easy access across from 111 Ave and a short drive to Yellowhead trail and downtown Edmonton. Open concept space that is ideal for medical, professional, and retail. Built out currently as a pet grooming business. Op costs include gas and water