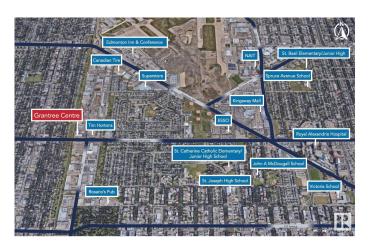

## **Community Information**

Address 12004 111 Av Nw

Area Edmonton

Subdivision Prince Rupert

City Edmonton

Province AB

Postal Code T5G 0E6