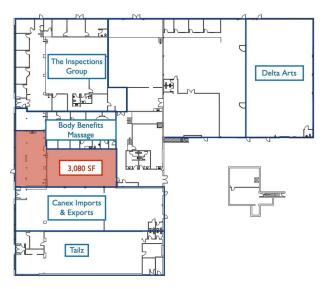

### \$0

Bedroom, Bathroom, 4,397 sqft Retail on 0.00 Acres

Prince Rupert, Edmonton, AB

Incredible central location and almost 4400 sq feet! Located along buy 111 th Ave with over 26000 vehicles per day. An abundance of parking for tenants and customers with easy access across from 111 Ave and a short drive to Yellowhead trail and downtown Edmonton. Open concept space that is ideal for medical, professional, and retail. Built out currently as a pet grooming business. Op costs include gas and water