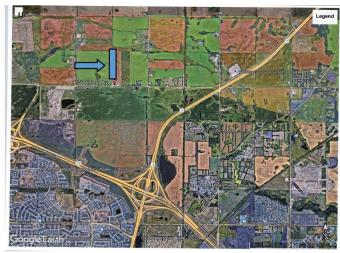

## \$3,123,900

Bedroom, Bathroom, 1,700 sqft Industrial on 0.00 Acres

Edmonton Energy And Technology Park, Edmonton, AB

40 acres of prime development lands Located in the Edmonton Energy and Technology Park, (EETP). As per the ETTP Area Structure Plan the future use for the land will be Medium Industrial. Direct access from 195 avenue(Valour Ave) with connection to Anthony Henday and the Manning Freeway. The property has a house of approximately 1700 sq ft and storage buildings which are being rented. The land is being farmed. Annual income of approximately \$20,000 per annual. Excellent investment opportunity for future development.

# **Community Information**

Address 4150 195 Avenue Nw

Area Edmonton

Subdivision Edmonton Energy And Technology Park

City Edmonton

Province AB

Postal Code T5Y 6N4

**Exterior** 