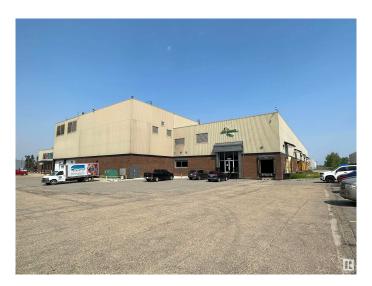

### \$0

Bedroom, Bathroom, 24,762 sqft Industrial on 0.00 Acres

Eastgate Business Park, Edmonton, AB

24,762 sq.ft.± office/warehouse available for lease in Eastgate Business Park. 2,280 sq.ft.± office showroom built out - currently configured with four offices, lunchroom, showroom and washrooms. Dock and grade loading available with one 15'x14' ramped grade overhead door, four 8'x10' dock loading overhead doors, and five 12'x10' dock height side loading doors. 0.85 acres± of storage yard available. 29' clear ceiling with heavy load bearing floor. Facility has ample onsite parking, direct access to public transit and easy access to 50 Street, Sherwood Park Freeway and the Anthony Henday.