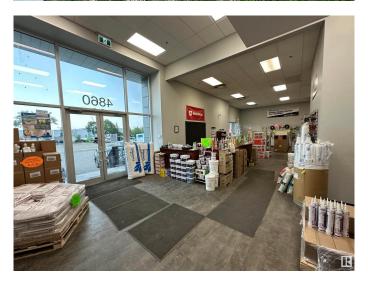

### \$0

Bedroom, Bathroom, 24,762 sqft Industrial on 0.00 Acres

Eastgate Business Park, Edmonton, AB

24,762 sq.ft.± office/warehouse available for lease in Eastgate Business Park. 2,280 sq.ft.± office showroom built out - currently configured with four offices, lunchroom, showroom and washrooms. Dock and grade loading available with one 15'x14' ramped grade overhead door, four 8'x10' dock loading overhead doors, and five 12'x10' dock height side loading doors. 0.85 acres± of storage yard available. 29' clear ceiling with heavy load bearing floor. Facility has ample onsite parking, direct access to public transit and easy access to 50 Street, Sherwood Park Freeway and the Anthony Henday.