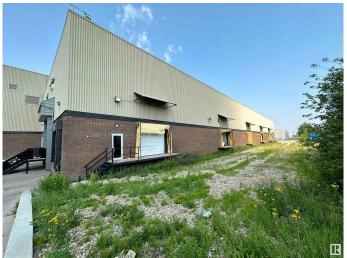

### \$0

Bedroom, Bathroom, 24,762 sqft Industrial on 0.00 Acres

Eastgate Business Park, Edmonton, AB

24,762 sq.ft.± office/warehouse available for lease in Eastgate Business Park. 2,280 sq.ft.± office showroom built out - currently configured with four offices, lunchroom, showroom and washrooms. Dock and grade loading available with one 15'x14' ramped grade overhead door, four 8'x10' dock loading overhead doors, and five 12'x10' dock height side loading doors. 0.85 acres± of storage yard available. 29' clear ceiling with heavy load bearing floor. Facility has ample onsite parking, direct access to public transit and easy access to 50 Street, Sherwood Park Freeway and the Anthony Henday.