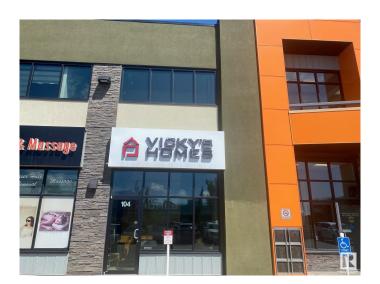

# \$529,888 - # #104 1803 91 St Sw, Edmonton

MLS® #E4351638

## \$529,888

Bedroom, Bathroom, 1,885 sqft Retail on 0.00 Acres

Summerside, Edmonton, AB

Relocate your business to the Gateway Business Centre an upscale retail and business solution in Summerside built in 2015. With low condo fees and high visibility this is the perfect opportunity! Unit 104 features 1885 Sq feet (Main is 1172 (that's complete floor plain with rear bay) 2nd is approx. 468 feet, Mezz is approx. 245 square feet) already built out with exceptional attention to detail. The main floor feature a lobby, washroom, coffee station and space for two desk and access to the back warehouse space. The second level is custom built and has three good sized offices and plenty of storage in each of them. The property features an overhead door with mezzanine. An ideal solution for a business that is both customer facing and requires warehouse space. With easy access to HWY 2, Parsons Road, Ellerslie and Gateway. Condo fees are 493.93 + GST and pylon signage is available.

# **Community Information**

Address # #104 1803 91 St Sw

Area Edmonton
Subdivision Summerside

City Edmonton

Province AB

Postal Code T6X 0W8

**Exterior** 

Construction Concrete, Mixed