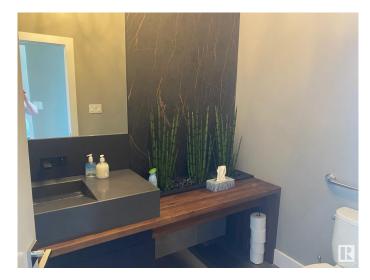

## \$529,888

Bedroom, Bathroom, 1,885 sqft Retail on 0.00 Acres

Summerside, Edmonton, AB

Relocate your business to the Gateway Business Centre an upscale retail and business solution in Summerside built in 2015. With low condo fees and high visibility this is the perfect opportunity! Unit 104 features 1885 Sq feet (Main is 1172 (that's complete floor plain with rear bay) 2nd is approx. 468 feet, Mezz is approx. 245 square feet) already built out with exceptional attention to detail. The main floor feature a lobby, washroom, coffee station and space for two desk and access to the back warehouse space. The second level is custom built and has three good sized offices and plenty of storage in each of them. The property features an overhead door with mezzanine. An ideal solution for a business that is both customer facing and requires warehouse space. With easy access to HWY 2, Parsons Road, Ellerslie and Gateway. Condo fees are 493.93 + GST and pylon signage is available.