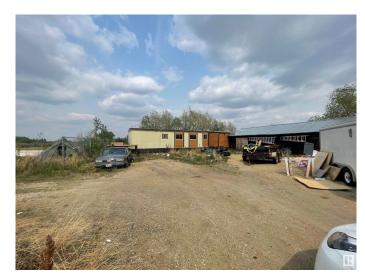

### \$1,900,000

1 Bedroom, 1.00 Bathroom, 1,217 sqft Single Family on 18.99 Acres

Rural North East Horse Hills, Edmonton, AB

Attention developers and investors! This exceptional 19 acre agricultural land on Fort Road in Edmonton is a rare gem with great development potential.Its prime location, coupled with a house on the property and a work shop. It presents a unique opportunity for future projects. Whether you're looking to build a commercial venture, residential community, or explore other development possibilities, this property offers ample space and strategic positioning for your vision. Don't miss out on this great opportunity.

#### Exterior

| Exterior          | See Remarks |
|-------------------|-------------|
| Exterior Features | See Remarks |
| Construction      | Unknown     |