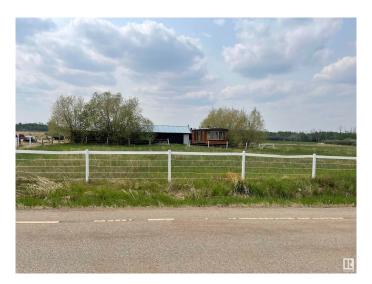

### \$1,900,000

1 Bedroom, 1.00 Bathroom, 1,217 sqft Single Family on 18.99 Acres

Rural North East Horse Hills, Edmonton, AB

Attention developers and investors! This exceptional 19 acre agricultural land on Fort Road in Edmonton is a rare gem with great development potential.Its prime location, coupled with a house on the property and a work shop. It presents a unique opportunity for future projects. Whether you're looking to build a commercial venture, residential community, or explore other development possibilities, this property offers ample space and strategic positioning for your vision. Don't miss out on this great opportunity.

## **Essential Information**

| MLS® #         | E4352627          |
|----------------|-------------------|
| Price          | \$1,900,000       |
| Bedrooms       | 1                 |
| Bathrooms      | 1.00              |
| Half Baths     | 1                 |
| Square Footage | 1,217             |
| Acres          | 18.99             |
| Year Built     | 1976              |
| Туре           | Single Family     |
| Sub-Type       | Manufactured Home |
| Style          | Modular Home      |